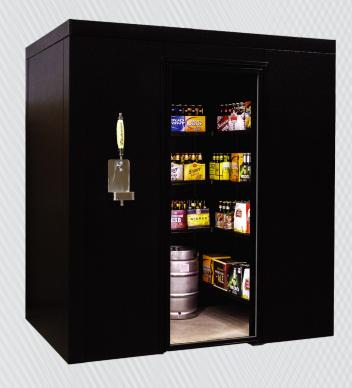

# COMMERCIAL GRADE BEER COOLER

The Brew Cave, commercial grade residential beer cooler, offers an abundance of cold storage space for beer, soda or any cold beverage. It can store over 30 cases of beer and 4 kegs, all while keeping them cold and ready to drink. The Brew Cave fits perfectly in your basement or garage utilizing the coldest storage space possible. Everything needed for the ultimate kegerator is included; walk-in cooler, refrigeration, shelving and draft beer dispensing system. The only thing you need is the beer!

#### Brew Cave kit includes:

Walk-in Cooler:  $6'10'' \times 4'10'' \times 7'6''$  without a floor, lockable glass door with LED lights and heated glass.

# Shelving:

Shelving fits the back and two side walls, 4 shelves for each wall.