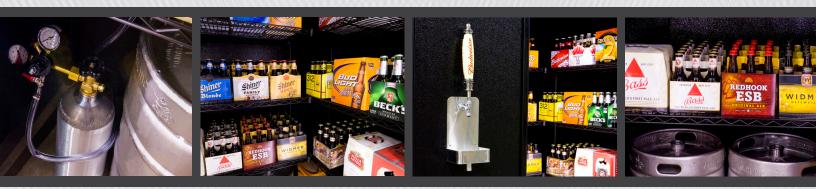

#### Brew Cave kit includes:

Walk-in Cooler:  $6'10'' \times 4'10'' \times 7'6''$  without a floor, lockable glass door with LED lights and heated glass.

# Shelving:

Shelving fits the back and two side walls, 4 shelves for each wall.

## Refrigeration System:

Pre-assembled outside refrigeration system, medium temperature, 1 phase, 3/4 horsepower, hermetic 208/230 volt, includes Copeland condensing unit. Other refrigeration systems are available.

## <u>Draft Beer Dispensing System:</u>

Aluminum CO2 tank (empty), keg coupler, double gauge CO2 regulator, chrome faucet head, faucet knob, 5" shank, beer line with connectors, air line with clamps, tap soother faucet cap, 6" wall mount drip tray (stainless steel with drain), drip tray dimensions: 11"H, 6"W, 4 3/4"D. Multiple faucet kits available.